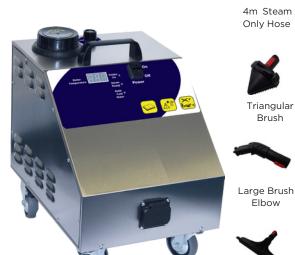

# **Craftex Product Specification Sheet STEAMEX SO4**

The Steamex SO4 is a housekeeping/commercial 4.5 bar pressure steam only cleaning system designed for heavily soiled areas requiring cleaning utilising steam only.

Made from a stainless steel construction featuring a continuous fill boiler system allowing refill at any time during operation.

Compact and lightweight with a steam Regulator to control the volume of steam.

#### Dimensions

420 x 320 x 460mm

Only Hose

Nylon Brush (pack of 10)

Brass Brush (pack of 10)

Triangular Brush

Long Steam Nozzle

**Extension Tubes** (2 supplied)

Curved Nozzle

Floor Brush

Elbow

Window Squeegee

Nozzle

55mm Round Brush