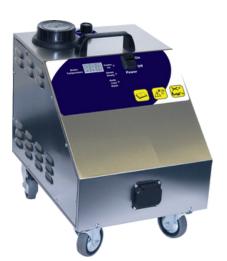

# **Craftex Product Specification Sheet STEAMEX SO8**

The Steamex SO8 is a housekeeping/commercial, 8 bar pressure steam only cleaning system designed for heavily soiled areas requiring cleaning utilising steam only.

Made from a stainless steel construction featuring a continuous fill boiler system allowing refill at any time during operation.

Compact and lightweight with a steam Regulator to control the volume of steam.

## Dimensions

420 x 320 x 460mm

4m Steam

Nylon Brush (pack of 10)

Brass Brush (pack of 10)

Triangular Brush

Long Steam Nozzle

**Extension Tubes** (2 supplied)