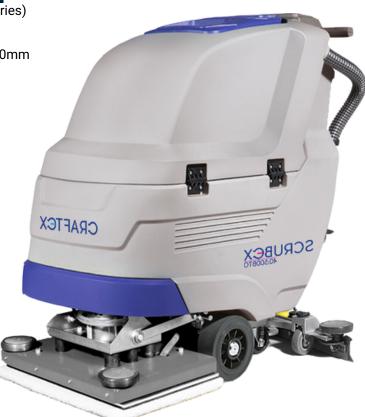

## Craftex Product Specification Sheet SCRUBEX 40:500BT0

The Scrubex 40:500BTO is a high performing, walk be-hind scrubbing machine with an oscillating rectangular pad, offering high performances for both maintenance and heavy duty cleaning of floors up to 2200m2.

The unit has a rectangular pad and a pressure die-cast aluminum frame that guarantees reliability and sturdiness over time. Intuitive drive, with few and easy controls, ensures the machine is easy to operate, and due to it's compact size and silent operation of <66 dB(A), it is versitle enough to meet the cleaning needs of several sectors.

The operator will find the machine very easy to use and to manoeuvre. Its compact size makes it an ideal model for several sectors including healthcare, hospitality, large-scale retailing, automotive and public institutes.