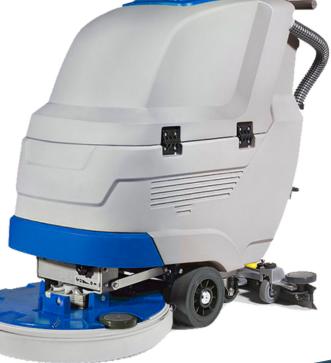

## Craftex Product Specification Sheet SCRUBEX 40:500B

The Scrubex 40:500B is a walk behind scrubbing machine that offers high performance results for both maintenance and heavy duty cleaning of floors up to 1780m2.

This unit stands out for its new design that provides reliability and sturdiness. Such qualities are granted by innovative choices, like the use of a pressure die-cast aluminum squeegee mount, machine frame and brush head.

The operator will find the machine very easy to use and to manoeuvre. Its compact size makes it an ideal model for several sectors including healthcare, hospitality, large-scale retailing, automotive and public institutes.