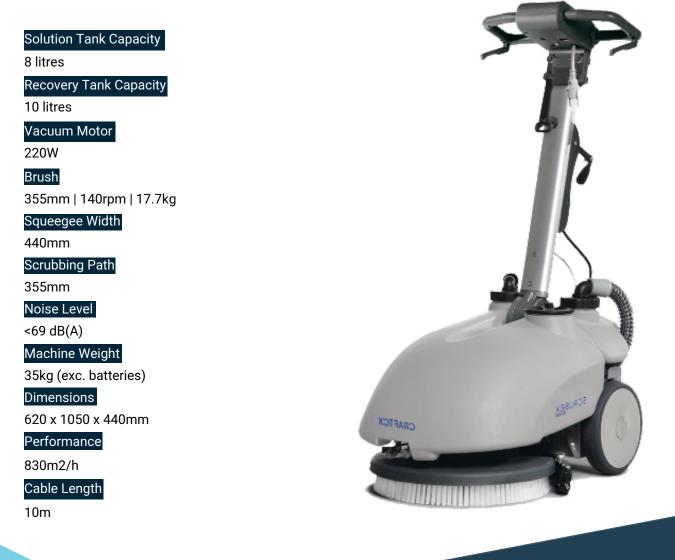

## Craftex Product Specification Sheet SCRUBEX 10:350E

## A compact, mains operated scrubber drier unit, perfect for operation in small and medium size areas.

Effortless scrubbing ensures much higher productivity of the operator whilst in use and with the automatic squeegee and brush adjusting system, the machine can automatically adjust to any type of floor.

The Scrubex 10:35E is ideal for accurate cleaning of room corners and to operate in congested areas thanks to its handle bar which ensures 180° flexibility and to its compact size that is shaped around the brush head.

The machine has a practical hook that can be used as cable clamp when the machine is operating or as cable holder when the machine is in use.

Unit 11, Carnforth, Business Park, Oakwood Way, LA5 9FD T: +44 1524 488 064 E: sales.uk@2san.com | W: www.2san.com