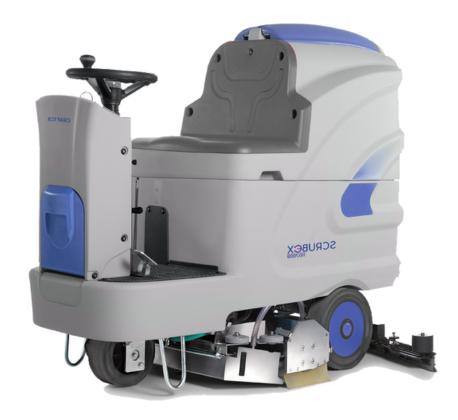

## Craftex Product Specification Sheet SCRUBEX 110:700R

The Scrubex 110:700R is a highly user-friendly scrubbing machine suitable for maintenance cleaning of surfaces up to 6000m2, allowing for a dramatic reduction in the cost of cleaning.

With one cylindrical brush and a working width of 690mm, the Scrubex 110:700R has a system that reduces waste and consumption.

The unit is equipped with an automatic working program selector which allows the user to choose from four pre-set working programs; once the most suitable program is selected, the cleaning operations perform automatically whilst the user only has to drive the unit.

## Solution Tank Capacity

110L

Recovery Tank Capacity

125L

Vacuum Motor

160mbar | 24V

Solution | Recovery Tank

110L | 125L

Brushes

2 x disk (300mm)

Squeegee Width

970mm

Scrubbing Path

750mm

Machine Weight

223kg (exc. batteries)

Dimensions

1495 x 1320 x 680mm

Performance | Run Time

4500m2/hour | 4 hours