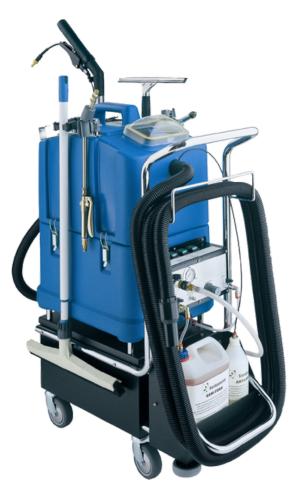

# Craftex Product Specification Sheet FOAMEX 30

Foamex 30 is the medium-sized model in the range of machines in the Foamex system. This machine allows for complete cleaning and sanitizing of public restrooms by spraying foam, rinsing, then vacuuming. Clean a room with 50m2 of tiles plus 10 sanitary fixtures in approximately just 15 minutes!

The cleaning process is carried out through four stages:

1. Spraying of chemical solution on all the surfaces to be cleaned

Cable Length

10 metres

- 2. Chemical action
- 3. Rinsing with clean water
- 4. Vacuuming of residual liquid from floor

#### Solution Tank Capacity

### 30 litres

## Recovery Tank Capacity

30 litres

Vacuum Motor

1000W 2 Stage x 1 2200mm H20

50L/sec (max)

## Pump

By pass, membrane 9 bar (130psi) (max) 5L/min (max)

Water Consumption

30L/50m<sup>2</sup>

Chemical Consumption 500g/50m<sup>2</sup>

Hose Assembly Length 7.5 metres Construction Material Expanded polyethylene Machine Weight 74 kg Machine Size (L x W x H) 800 x 380 x 1050mm