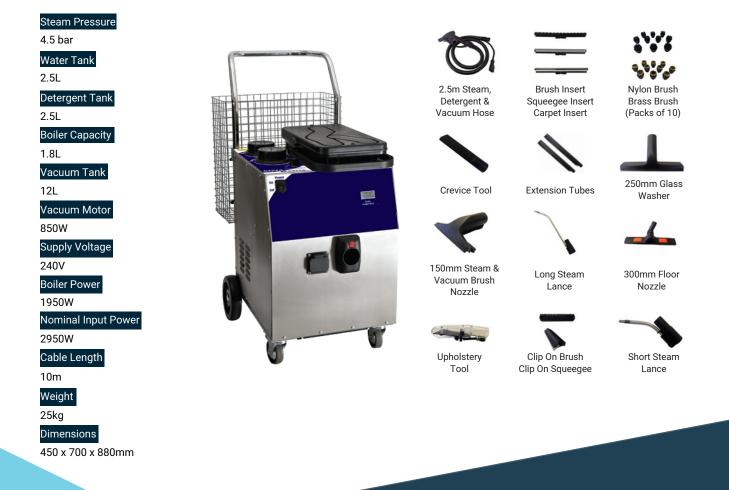

## Craftex Product Specification Sheet STEAMEX SDV4

The Steamex SDV4 is a 4.5 bar pressure steam cleaning machine that incorporates a chemical delivery system, suitable for both commercial and industrial environments.

Made from stainless steel, it features a continuous boiler fill system allowing refill at anytime during operation, and comes complete with an integral vacuum system.

High temperature steam penetrates deep into surfaces, sanitising the area and killing bacteria in a wide variety of commercial environments. The powerful integral vacuum ensures surfaces are left clean and dry.