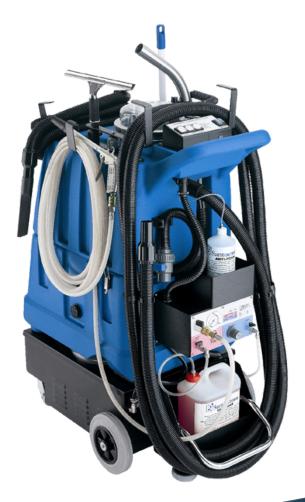

# Craftex Product Specification Sheet FOAMEX 70

Foamex 70 is the largest model in the range of machines in the Foamex system. This machine allows for complete cleaning and sanitizing of public restrooms by spraying foam, rinsing, then vacuuming. Clean a room with 120m2 of tiles plus 20 sanitary fixtures in approximately just 25 minutes!

The cleaning process is carried out through four stages:

- 1. Spraying of chemical solution on all the surfaces to be cleaned
- 2. Chemical action
- 3. Rinsing with clean water
- 4. Vacuuming of residual liquid from floor

## Hose Assembly Length

7.5 metres