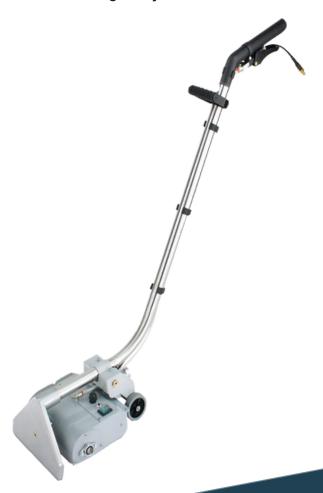

# Craftex Product Specification Sheet CARPEX POWERBRUSH 270

This highly portable, single rotating cylindrical power brush unit, can be used with most professional injection- extraction machines, to achieve greater cleaning results. Super agitation releases stubborn soiling.

- Multiple jets for excellent chemical penetration
- Lightweight and durable
- Versatile enough to access those 'hard to reach' areas Height adjustable brush

## Cleaning Width

270mm

# Number of Jets

Three (015)

## Cable Length

10 metres

### Machine Weight

10kg

# Machine Size

270 x 400 x 960mm

### Brush

120W

600rpm

232mm