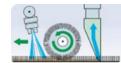

# Craftex Product Specification Sheet CARPEX POWERBRUSH 270

This highly portable, single rotating cylindrical power brush unit, can be used with most professional injection- extraction machines, to achieve greater cleaning results. Super agitation releases stubborn soiling.

- Multiple jets for excellent chemical penetration
- Lightweight and durable
- Versatile enough to access those 'hard to reach' areas Height adjustable brush