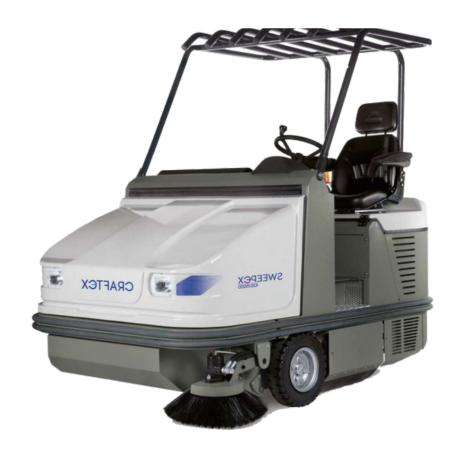

The diesel operated unit has been designed to easily collect both solid debris and light dust and comes with a work-track of 1350mm with one side brush. The hydraulic system with solenoid valve and direct distributors is very simple and reliable and the controls are extremely practical to use. An oil cooler is fitted with an independent thermostat and solenoid valve in order to keep oil temperature within the ideal range and ensure best efficiency. In this way consumption is reduced and components' life extended. Shown with optional overhead guard.