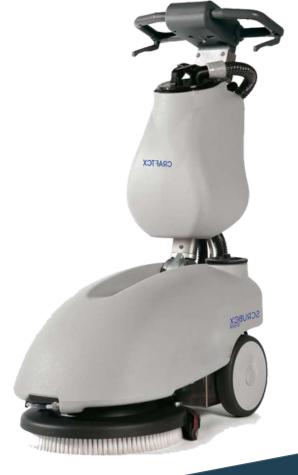

# Craftex Product Specification Sheet SCRUBEX 10:350B

A compact, battery operated scrubber drier unit, perfect for operation in small and medium size areas.

Effortless scrubbing ensures much higher productivity of the operator whilst in use and with the automatic squeegee and brush adjusting system, the machine can automatically adjust to any type of floor.

The Scrubex 10:35B is ideal for accurate cleaning of room corners and to operate in congested areas thanks to its handle bar which ensures 180° flexibility and to its compact size that is shaped around the brush head.

The battery compartment is easily accessible for quick battery replacement and no trailing leads increases safety as there is no trip hazard.