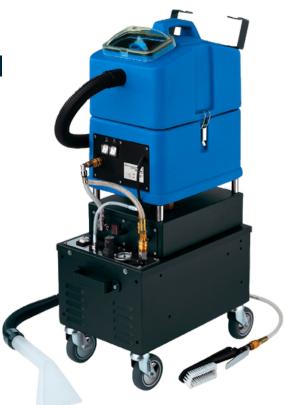

# Craftex Product Specification Sheet CARPEX 14:100 HOT

Hot foam injection-extraction machine for cleaning padded textiles with a very quick drying time.

- With all the features of Sabrina Foam, but with an on board instant foam heater as well!
- Hot foam increases cleaning power and further reduces drying time
- The ultimate technology and performance in foam cleaning applications Ideal for cleaning environments such as cars, trains, buses, ferries, aeroplanes, cinemas, theatre, restaurants, pubs and clubs

### Solution Tank Capacity

14 litres

### Recovery Tank Capacity

14 litres

### Vacuum Motor

1500W 2 Stage x 1 3000mm H 20 50L/sec (max)

### Pump

By-pass piston type 4 bar (max) (58psi) 1.5L/min (max)

# Cable Length

10 metres

Hose Assembly Length

2.5 metres

Construction Material

Expanded polyethylene

Machine Weight

35 kg

Machine Size

320 x 550 x 990mm

Unit 11, Carnforth, Business Park, Oakwood Way, LA5 9FD T: +44 1524 488 064

E: sales.uk@2san.com | W: www.2san.com