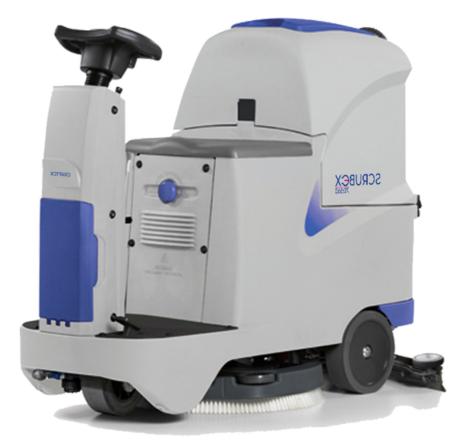

## Craftex Product Specification Sheet SCRUBEX 70:560

Due to it's very compact dimensions, the Scrubex 70:560 is able to replace a traditional walk behind scrubbing machine in maintenance cleaning of surfaces up to 3000m2.

The reduced dimensions and the driving wheel of this model give the needed manoeuvrability to perform in small spaces, meaning the user has the compactness of a walk behind machine but with the speed and user-friendliness of a ride-on unit.

## Solution Tank Capacity

65L

Recovery Tank Capacity

75L

Vacuum Motor

70mbar | 24V

Brush

560mm | 160rpm

Squeegee Width

705mm

Scrubbing Path

560mm

Machine Weight

110kg (exc. batteries)

Dimensions

1265 x 1030 x 600mm

Batteries

12V

Performance

3080m2/hour

Working Time

3 hours

Unit 11, Carnforth, Business Park, Oakwood Way, LA5 9FD T: +44 1524 488 064 E: sales.uk@2san.com | W: www.2san.com