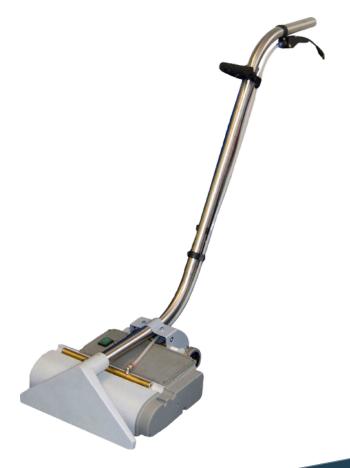

# Craftex Product Specification Sheet CARPEX POWERBRUSH 400

This highly portable, single rotating cylindrical power brush unit, can be used with most professional injection- extraction machines, to achieve greater cleaning results. Super agitation releases stubborn soiling.

# Cleaning Width

400mm

# Machine Weight

16kg

## Machine Size

400 x 400 x 960mm

# Brush

120W

600rpm

364mm