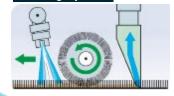

# Craftex Product Specification Sheet CARPEX POWERBRUSH 400

This highly portable, single rotating cylindrical power brush unit, can be used with most professional injection- extraction machines, to achieve greater cleaning results. Super agitation releases stubborn soiling.

- Multiple jets for excellent chemical penetration
- · Lightweight and durable
- · Versatile enough to access those 'hard to reach' areas · Height adjustable brush

# Number of Jets

Four (015)