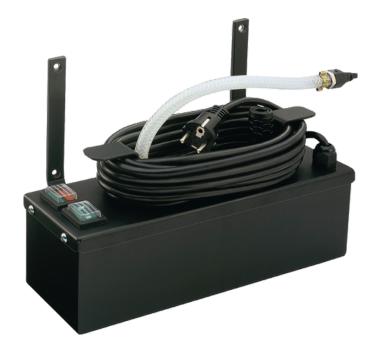

## Craftex Product Specification Sheet CARPEX HOT WATER UNIT 5025

The 1800W instant hot water unit assists deeper cleaning of carpets and upholstery.

- Rapidly heats water up to 70oC and has a thermal cut out switch to avoid overheating
- Recirculation system allows water to flow through the heater and re-enter solution tank enabling water to reach higher temperatures
- Can be mounted to the Carpex 30:300, 50:300, 35:400,50:500 and 70:500 machines.
- Can also be used seperately with almost all makes and models of injection-extraction machines.

Unit Weight

6.5kg

Unit Size

110 x 160 x 340mm

Unit 11, Carnforth, Business Park, Oakwood Way, LA5 9FD T: +44 1524 488 064

E: sales.uk@2san.com | W: www.2san.com