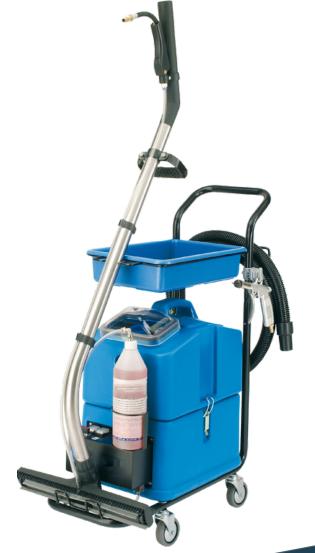

# Craftex Product Specification Sheet JANITEX 14B

The complete system for the cleaning and sanitizing of 100-200m2 furnished areas.

The Janitex 14B is a compact, multi-functional machine designed to effectively clean environments such as toilets, working areas, offices, walkways, store-rooms, changing rooms, café and restoration areas.

This machine caters for the cleaning and sanitizing of vertical surfaces, sanitary fixtures and hard floor, as well as stain removal and upholstery cleaning. No power-cord allows the operator convenience of use.

#### Solution Tank Capacity

14 litres

Recovery Tank Capacity
14 litres

## Vacuum Motor

500W 2 Stage x 1 1300mm H 20 45L/sec (max)

## Pump

Piston by pass, membrane 2.8 bar (40psi) (max) 3L/min (max)

## Water Consumption

14L/50m2 (approx.) Chemical Consumption 200g/50m2 (approx.)

## Batteries

2 x 12V - 20Ah Hose Assembly Length 3 metres Machine Weight 41 kg Machine Size

300 x 740 x 940mm

Run Time 1.5 hours

Unit 11, Carnforth, Business Park, Oakwood Way, LA5 9FD T: +44 1524 488 064 E: sales.uk@2san.com | W: www.2san.com