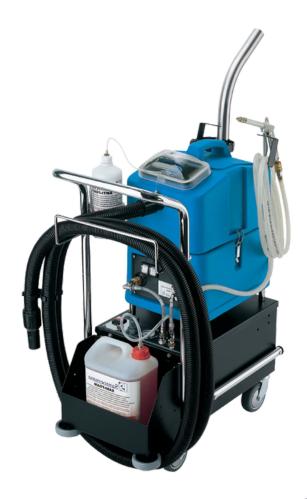

# **Craftex Product Specification Sheet FOAMEX 15**

Foamex 15 is the smallest model in the range of machines in the Foamex system. This machine allows for complete cleaning and sanitizing of public restrooms by spraying foam, rinsing, then vacuuming. Clean a room with 25m2 of tiles plus 5 sanitary fixtures in approximately just 10 minutes!

The cleaning process is carried out through four stages:

- 1. Spraying of chemical solution on all the surfaces to be cleaned
- 2. Chemical action
- 3. Rinsing with clean water
- 4. Vacuuming of residual liquid from floor

15 litres

# Recovery Tank Capacity

15 litres

# Vacuum Motor

1000W 2 Stage x 1 2200mm H

20

50L/sec (max)

# Pump

Membrane, int. by-pass

type

9 bar (max) (130psi)

5L/min (max)

## Hose Assembly Length

5 metres

# **Machine Weight**

50kg

## Machine Size

380 x 700 x 860mm