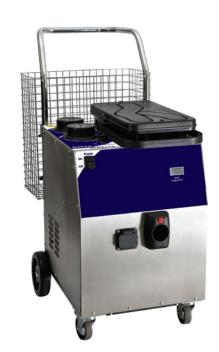

# Craftex Product Specification Sheet STEAMEX SDV8

The Steamex SDV8 is an 8 bar pressure steam cleaning machine that incorporates a chemical delivery system, suitable for both commercial and industrial environments.

Made from stainless steel, it features a continuous boiler fill system allowing refill at anytime during operation, and comes complete with an integral vacuum system.

High temperature steam penetrates deep into surfaces, sanitising the area and killing bacteria in a wide variety of commercial environments. The powerful integral vacuum ensures surfaces are left clean and dry.