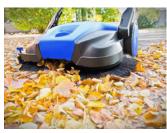

## Craftex Product Specification Sheet SWEEPEX 50-770

The Sweepex 50-770 is the big brother to the Sweepex 25-550. A wider sweeping range, and an increased hopper capacity mean this machine can operate in larger areas with ease. This machine has been specifically designed for exterior cleaning. Equipped with two circular brushes, it picks up material such as dead leaves, wrappers, cigarette stubs and other litter as well as general dust and dirt found outdoors.