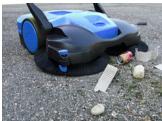

## Craftex Product Specification Sheet SWEEPEX 50-770

The Sweepex 50-770 is the big brother to the Sweepex 25-550. A wider sweeping range, and an increased hopper capacity mean this machine can operate in larger areas with ease. This machine has been specifically designed for exterior cleaning. Equipped with two circular brushes, it picks up material such as dead leaves, wrappers, cigarette stubs and other litter as well as general dust and dirt found outdoors.