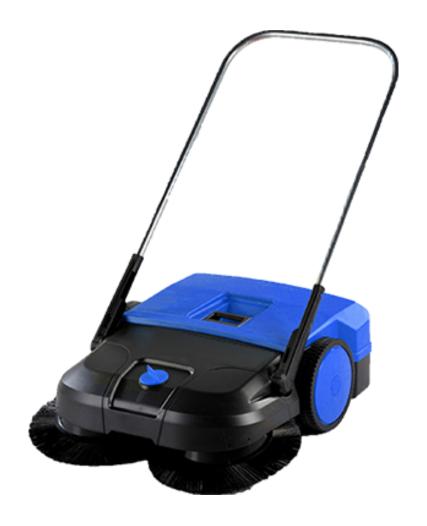

## Craftex Product Specification Sheet SWEEPEX 50-770

The Sweepex 50-770 is the big brother to the Sweepex 25-550. A wider sweeping range, and an increased hopper capacity mean this machine can operate in larger areas with ease. This machine has been specifically designed for exterior cleaning. Equipped with two circular brushes, it picks up material such as dead leaves, wrappers, cigarette stubs and other litter as well as general dust and dirt found outdoors.

Sweeping Range

770mm

**Hopper Capacity** 

50 litres

Coverage Performance

2900m2/h

Weight (Exc. batteries)

17.5kg

Dimensions

800 x 770 x 1200mm