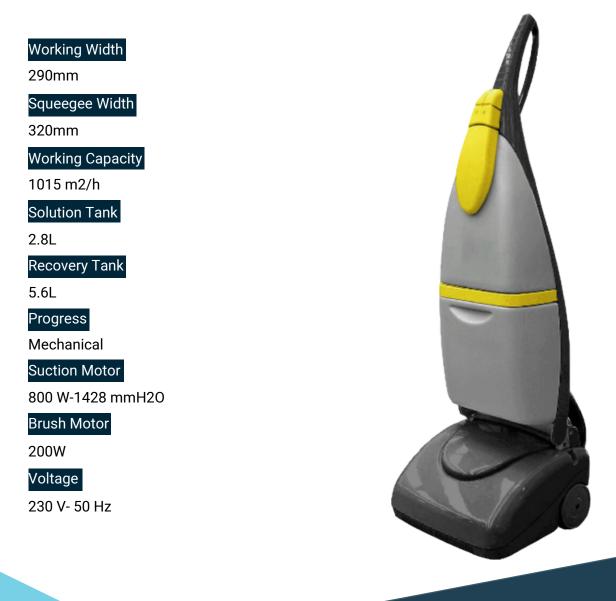

## Craftex Product Specification Sheet SCRUBEX E-LINE UPRIGHT SCRUBBER DRIER

The Scrubex E-Line Upright Scrubber Drier deeply washes and dries in one touch. It works on any kind of hard floors, in both forward and reverse, and guarantees high performances for every type of application.

It is practical and simple to use, thanks to the three independent and ergonomical controls; for the brush, for washing and for dry- ing. The vacuum system works even with the handle parallel to the floor, and the machine can be successfully used in spaces that are just 25cm above the floor.