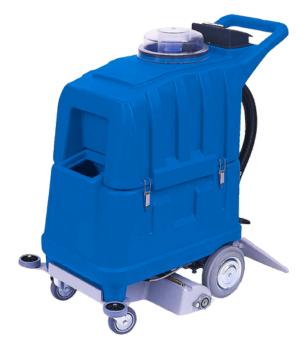

# Craftex Product Specification Sheet CARPEX 50:500

Professional, self-contained, injection-extraction machine specially designed to reduce the level of noise from the vacuum - ONLY 60 DECIBELS.

- to reduce the level of noise from the vacuum ONLY 60 DECIBELS.

  Low level of noise makes this machine ideal for use in environments such as hotels, nursing homes, hospitals, banks, offices, and shops
- Water flow regulator
- · Belt driven, height adjustable brush
- · Splits into 2 sections for ease of transporting/carrying
- · High level recovery tank cut off system
- Converts into a hard floor scrubber drier in under 60 seconds with a simple 'click-fit' squeegee

# Solution Tank Capacity

50 litres

# Recovery Tank Capacity

50 litres

### Cleaning Width

500mm

### Construction Material

Expanded polyethylene

# Machine Weight

55 kg

# Machine Size (L x W x H)

860 x 500 x 970mm