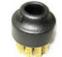

Generator

4.4 KVA Honda

Weight

125kg

Dimensions

1160 x 660 x 1000mm

55mm Round Brush

Detail Brush Nozzle