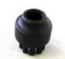

Generator

4.4 KVA Honda

Weight

125kg

Dimensions

1160 x 660 x 1000mm

55mm Round Brush

Detail Brush Nozzle