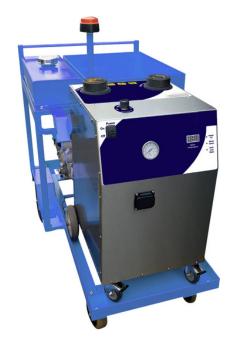

## Craftex Product Specification Sheet STEAMEX GTS

The Steamex GTS is a new, completely self- contained chewing gum removal system incorporating an 8 bar pressure steam boiler with an integral chemical delivery system.

The unit comes as a complete unit comprising of a dual voltage generator, steam machine, trolley and storage. The trolley is made from durable powder coated steel construction.

The system features a continuous fill boiler allowing refill at any time during operation. Ideally suited for external large areas of chewing gum removal. The machine is supplied with a complete set of tools and accessories.

Generator

4.4 KVA Honda

Weight

125kg

Dimensions

1160 x 660 x 1000mm

55mm Round Brush

Detail Brush Nozzle