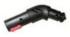

he unit comes as a complete unit comprising of a dual voltage generator, steam machine, trolley and storage. The trolley is made from durable powder coated steel construction.

The system features a continuous fill boiler allowing refill at any time during operation. Ideally suited for external large areas of chewing gum removal. The machine is supplied with a complete set of tools and accessories.

## Steam Pressure

8 bar

Water Tank

5L

Detergent Tank

5L

Boiler

3.3L

Fuel Tank

11L

Supply

240V

Boiler

3000W

Nominal Input Power

3000W

Generator

4.4 KVA Honda

Weight

125kg

Dimensions

1160 x 660 x 1000mm





55mm Round Brush



Detail Brush Nozzle



Floor Brush



Triangular Brush



Brass Brush



Long Steam Nozzle



Extension Tube



Hose



Nylon Brush



Curved Nozzle



Large Brush Elbow



Window Squeegee