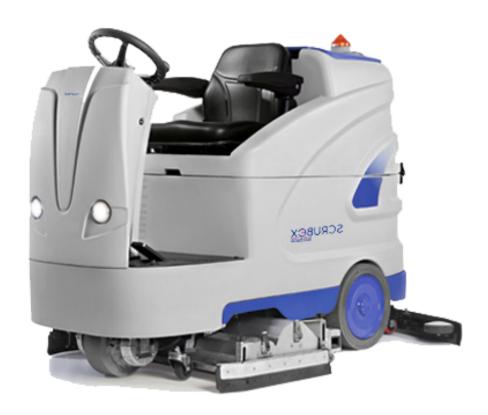

# Craftex Product Specification Sheet SCRUBEX 160:860R

The Scrubex 160:860R is a ride on scrubbing machine with a robust design and twin roller brushes suitable for working in different environments, both commercial and industrial, with high productively of up to 6920m2/hour.

Excellent performance is ensured, for both the deep cleaning of various hard floors such as warehouses, as well as the finer surfaces found in areas such as in shopping malls.

The Scrubex 160:860R has a debris collection tray which collects small pieces of rubbish while it scrubs in a single pass. Easy controls and operator position allow for comfort and complete control over the machine and ultimately enhance the results during the operations.