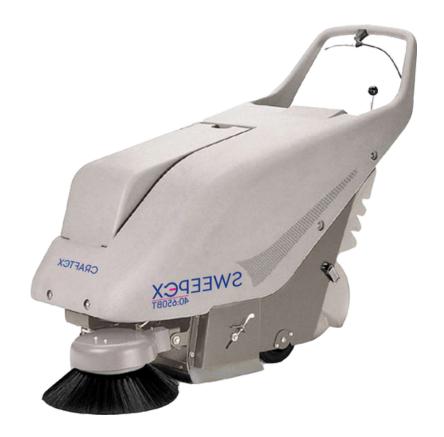

## Craftex Product Specification Sheet SWEEPEX 40:650BT

The Sweepex 40:650BT is suitable for the cleaning of indoor and outdoor surfaces up to around 1200m2.

With a 650mm working width, this battery traction unit is extremely manoeuvrable and compac. The handle bar grip, made of comfortable plastic material, makes for easy operation of control levers and cleaning corners and along the walls is made simple thanks to the side brush. The panel filter, with its large filtering surface, retains dust particles very effectively and the front and side flaps play an important role in keeping the dust down during operation. The Sweepex 40:650BT can be used on wet or damp surfaces by operating the suction switch-off lever.