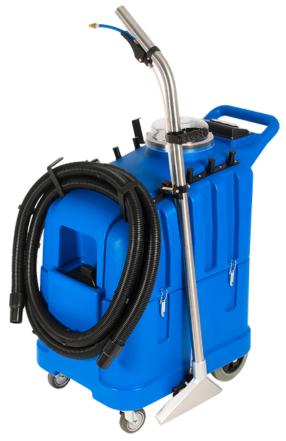

# Craftex Product Specification Sheet CARPEX 70:300 HP

Professional, injection-extraction machine with high pressure pump for greater cleaning ability.

- · Splits into 2 sections for ease of transporting/carrying
- Machine sold complete with stainless steel wand (5091), aluminium handtool (5082) and high pressure hose assemblies
- · Double shut off connectors
- · High level recovery tank cut off system
- Patented pre-spray system