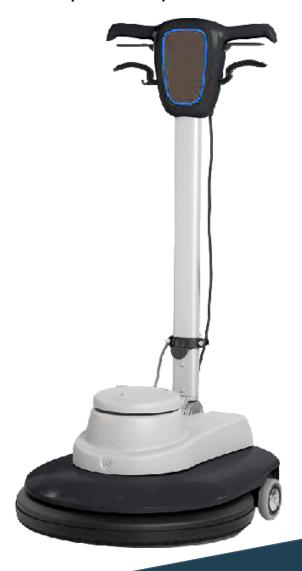

# Craftex Product Specification Sheet CONTOUR 1500S

The Contour 1500S is very quiet in use enabling it to be used in areas where discretion is required during cleaning operations.

No maintenance needed thanks to the direct drive operation, which translates into large savings over time. The machine has an exceptional balancing system and a gas spring on the handle ensuring ease and convenience of use.

The machine is easily moved, thanks to the special transportation wheels.

### Rated Power

1100W

#### Brush Speed

1500rpm

#### Brush

480mm

## Pad Drive

480mm

#### Weight

38kg

#### Dimensions

540 x 1260 x 610mm