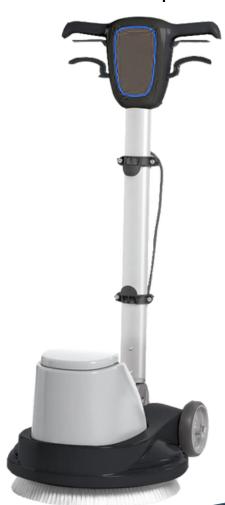

## Craftex Product Specification Sheet CONTOUR 400 DS

This is a professional single disc machine, electrically powered and with belt drive, available in a 43cm working width version.

The "belt brush traction" ensures high speeds; this technical solution is used to obtain the 180rpm dual speed version, activated by the simple push of a button - for polishing operations.

Rated Power

1250/1700W

Brush Speed

180/400rpm

Brush

430mm

Pad Drive

430mm

Weight

35kg

**Dimensions** 

560 x 460 x 120mm