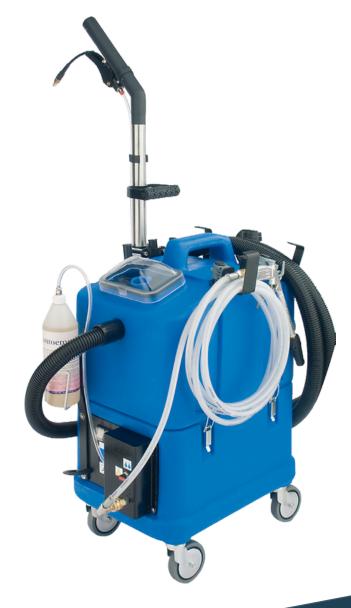

# Craftex Product Specification Sheet JANITEX 30E

The Janitex 30E is a machine for cleaning and sanitizing small and middlesized restrooms.

It combines spraying of chemical solution, rinsing and vacuuming. With the Janitex 30E, restrooms can be completely cleaned, sanitized and left perfumed and dry in a short time, making the cleaning operations pleasant and effective. Small and light, it can be easily stored or carried between cleans.