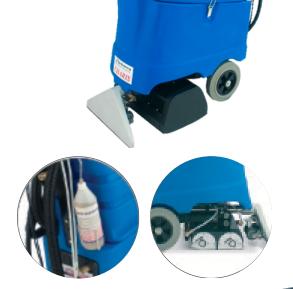

## Craftex Product Specification Sheet CARPEX 35:400 DUAL

Professional, self-contained injection-extraction machine with patented "CLICK" system for ease of use. This unique machine has advanced technology enabling operation at only 60 decibels!

• Patented "CLICK" system enables the instant lowering of a transport wheel. This allows the operator to easily manoeuvre the machine to its next cleaning position thus reducing user fatigue

• Twin contra-rotating height adjustable brushes with individual • motors provide ultimate cleaning results in a single pass operation

- · Adjustable water flow and high performance vacuum reduce drying times
- · Supplied with hard floor squeegee: takes only seconds to convert this machine into a scrubber drier!
- Optional fishtail available allowing the Carpex 35:400 Dual to operate in a forwards motion.