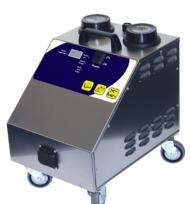

## Craftex Product Specification Sheet STEAMEX SD4

The SD4 is a commercial chewing gum removal system incorporating an (up to) 4.5 bar pressure steam boiler with an integral chemical delivery system.

Made from highly durable stainless steel construction, the unit features a continuous fill boiler system allowing refill at any time during operation.

The SD4 is an ideal machine for low-level gum-removal applications, and can be used in environments such as:

- · Shopping centres
- · Sports stadiums
- Schools
- Local authority concerns

The SD4 has an integral detergent tank and a steam regulator to control the volume of steam. Machine comes complete with a full steam and detergent tool kit as standard.