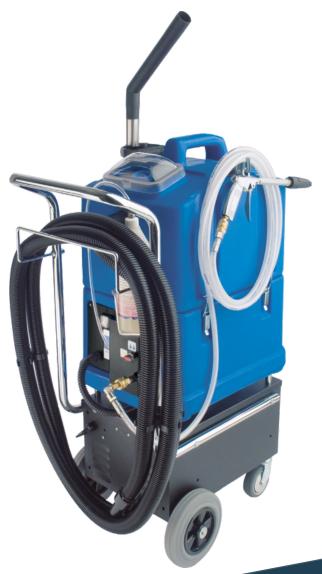

# Craftex Product Specification Sheet JANITEX 30B

The Janitex 30B is an innovative battery-powered machine for cleaning and sanitising restrooms in areas open to public.

Powered by batteries, the machine is extremely manoeuvrable and can be easily used in any place, without the inconvenience of a power cable. It is ideal for use in environments such as hospitals, schools, universities and factories. The internal battery charger allows to recharge the machine just connecting it to an electrical wall socket. and hard floor, as well as stain removal and upholstery cleaning. No power-cord allows the operator convenience of use.

## Solution Tank Capacity

30 litres

### Recovery Tank Capacity

30 litres

#### Vacuum Motor

500W 2 Stage x 1 1300mm H

20

35L/sec (max)

### Pump

Piston by pass, membrane 9 bar (130psi) (max) 4.5L/min (max)

# Hose Assembly Length

5 metres

## **Construction Material**

High density polyethylene

## Machine Weight

71 kg

### Machine Size

380 x 700 x 1050mm