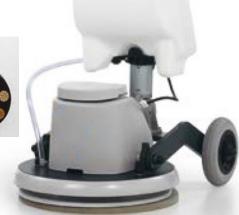

## Craftex Product Specification Sheet CRAFTEX CONTOUR ORBITAL SINGLE DISK MACHINE

The Craftex Contour Orbital Single Disk machine is a new concept machine recommended for heavy duty works. It has an orbital movement that enhances the performances of a regular single disc machine.

Suitable for heavy duty cleaning, stripping, crystallization, polishing and honing of marble, stone, cement and wood floors.

Drive

Direct

Voltage

100-120-220 / 50-60

Power

1100W

Working Width