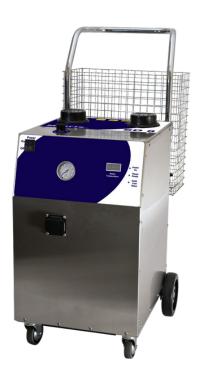

# Craftex Product Specification Sheet STEAMEX SD8

The SD8 is a commercial chewing gum removal system incorporating an (up to) 8 bar pressure steam boiler with an integral chemical delivery system.

Made from highly durable stainless steel construction, the unit features a continuous fill boiler system allowing refill at any time during operation.

This machine is ideally suited for large areas where chewing gum needs to be removed for example:

- Shopping centres
- Sports stadiums
- Schools
- Local authority concerns

The SD8 has an integral detergent tank and a steam regulator to control the volume of steam. Machine comes complete with a full steam and detergent tool kit as standard.

#### Dimensions

970 x 700 x 500mm

Brush

Triangular Brush

Brass Brush

Extension Tube

Hose

Nylon Brush