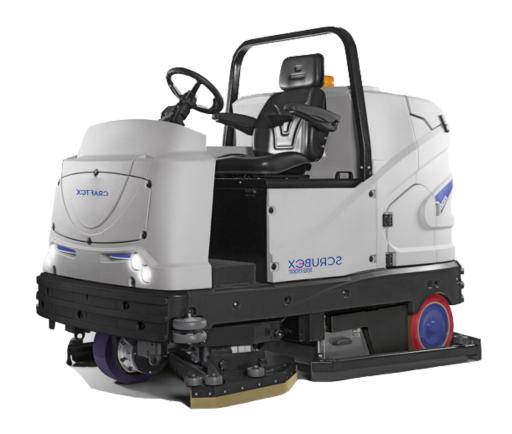

# Craftex Product Specification Sheet SCRUBEX 300:1300B

The Scrubex 300:1300B is a powerful ride-on scrub- bing machine, designed for cleaning large areas.

This battery powered unit is equipped with a brush head made of four disk brushes, with adjustable pressure of up to 180kg, and a cylindrical, self-adjusting central brush, that collects small solid debris into a hopper. The combined scrubbing and sweep- ing system ensures higher quality cleaning, across the entire 1300mm working width. The scrubbing brush head extends out to the right, to reach the dirt that settles up against walls or underneath shelving.