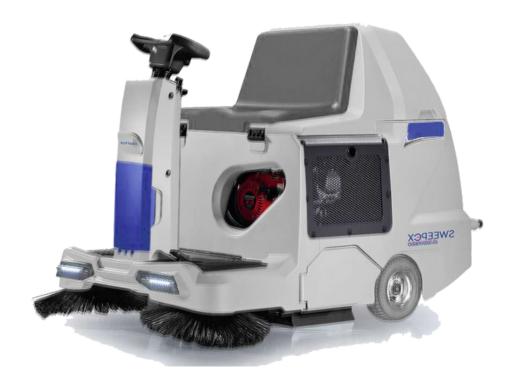

# Craftex Product Specification Sheet SWEEPEX 65:1000 Hybrid

The Sweepex 65:100 Hybrid is a ride on machine designed to meet different cleaning needs with great productivity.

Suitable for both outdoor and indoor spaces, this unit guarantees excellent cleaning results even on carpeted areas. The new design on this gasoline/battery unit combination increases machine comfort and manoeuvrability whilst in use, allowing the operator to work easily in medium sized areas. While seated the user can feel a full control over the machine, thanks to both the complete visibil- ity of the working and manoeuvring area, and due to the innovative steering wheel with integrated controls. The activation of the machine functions are more intuitive, and without distraction.